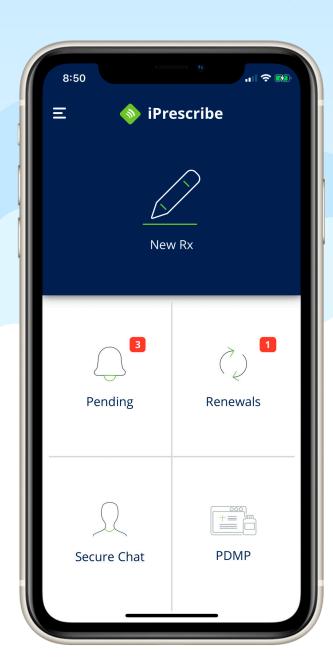

## 7 Benefits of Mobile E-Prescribing With iPrescribe

- Mobile E-Prescribing of Controlled Substances
- Quick and Easy Access to Your State's Prescription Drug Monitoring Program
- Real-Time, Accurate View of Prescription Costs
- Medication History on Demand
- Intuitive, Award-Winning
  User Interface Across
  All Platforms
- Advanced Encryption for Strong Security
- Rapid Enrollment, Setup, and Support